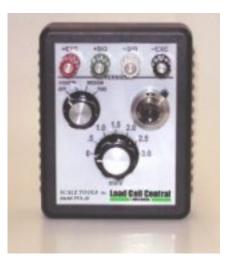

## **PVS LOAD CELL SIMULATOR EASES SCALE TROUBLESHOOTING**

Load Cell Central's PVS-10 transducer simulator is encased in a rugged ABS enclosure for use in the field and is designed with the scale technician in mind. This load cell simulator is ideal for troubleshooting scale indicators and verifying proper indicator setup. The vernier *provides infinitely variable adjustment* in coarse, medium or fine ranges, and is ideal for testing set points for batching, check weighing, and other load cell applications where relay outputs are used.